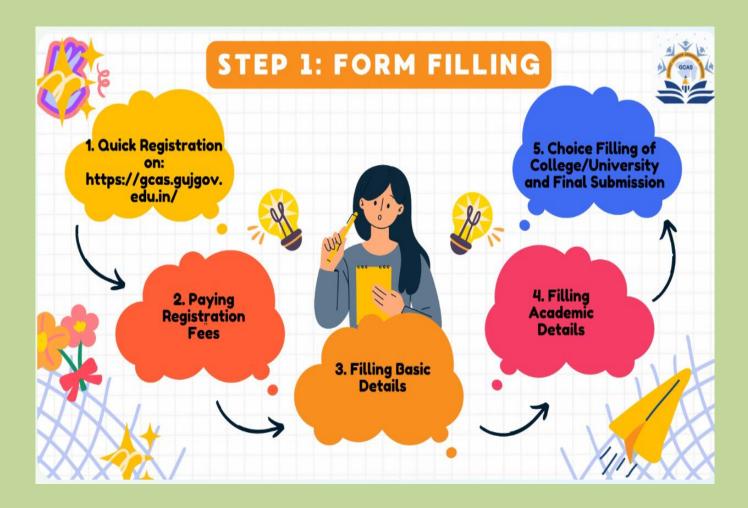

(3) ઓનલાઇન પ્રવેશ ફોર્મ ભરવા માટે વિદ્યાર્થી પાસે મોબાઇલ નંબર તથા પોતાનું ઇમેઇલ આઈ.ડી. ફોવું ફરજીયાત છે. સૌ પ્રથમ વિદ્યાર્થીએ ઓનલાઇન રજીસ્ટ્રેશન કરાવવાનું રફેશે.જેમાં વિદ્યાર્થીને તેનો એપ્લિકેશન નંબર તથા પાસવર્ડ તેના મોબાઈલ તથા ઇમેઇલ માં મળશે. ત્યાર બાદ પ્રાપ્ત થયેલ એપ્લિકેશન નંબર તથા પાસવર્ડ ની મદદથી વિદ્યાર્થીએ ઓનલાઇન પ્રવેશ ફોર્મ માં માંગ્યા મુજબની તમામ વિગતો અચૂક ભરવાની રફેશે તથા તમામ દસ્તાવેજો અપલોડ કરવાના રફેશે. વિદ્યાર્થીએ પોતાને મળેલ પાસવર્ડ ગુપ્ત રાખવાનો રફેશે તથા તેને રજીસ્ટ્રેશનની પ્રક્રિયા પૂર્ણ થાય ત્યાં સુધી સાચવી રાખવો ખૂબ જરૂરી છે.

In order to submit an online application form for admission, the student must have a mobile number and email ID. The student will get OTP in the mobile number as well as email during the registration process for admission. On successful submission of the correct OTP from mobile as well as email the student will get the application number and password which the student shall have to keep it with them till the completion of the entire admission process. (૪) યુનિવર્સિટીની સરકારી, ગ્રાન્ટ ઇન એઇડ કોલેજો તથા યુનિવર્સિટીના વિભાગો ફેલ્પ સેન્ટર તરીકે કાર્યરત રફેશે. ઓનલાઇન ફોર્મ ભરવામાં થતી મૂંઝવણ તથા પ્રવેશ પ્રક્રિયા દરમિયાન થતી કોઈપણ પ્રકારની મૂંઝવણ ના કિસ્સામાં ફેલ્પ સેન્ટરનો સંપર્ક કરવાનો રફેશે