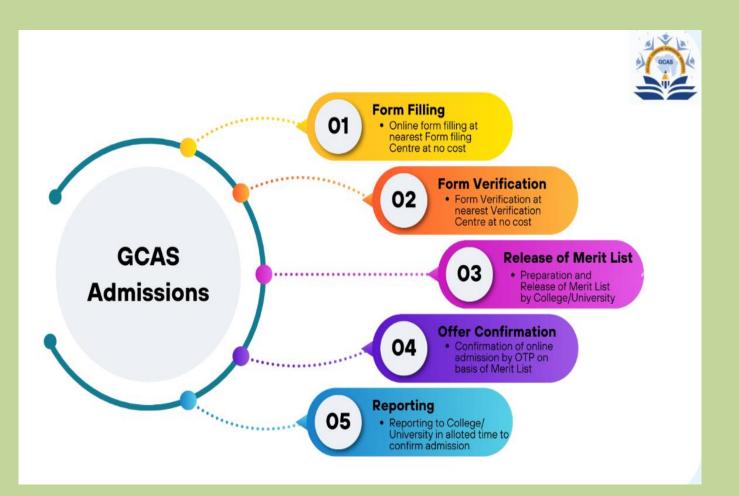

> (ડો. આર.સી.ગઢવી) કુલસચિવ

(૧) શૈક્ષણિક વર્ષ : ૨૦૨૫-૨૦૨૬ દરમ્યાન ગુજરાતની તમામ સરકારી યુનિવર્સિટી સંલગ્ન કોલેજોમાં પ્રવેશ માટેના ફોર્મ ગુજરાત કોમન એડમિશન સર્વિસીસ (GCAS) ની www.gcas.gujgov.edu.in લિંક પર ભરવાના રફેશે. તેમજ www.vnsgu.ac.in પર Apply Online પર ક્લિક કરતા પણ GCAS ની લિંક પર જઈને ફોર્મ ભરી શકાશે.

During the 2025-2026 academic year, students can submit their admission applications online through the Gujarat Common Admission Service (GCAS) portal at https://gcas.gujgov.edu.in/. Alternatively, students can access the application form by clicking on "Apply Online" on the Veer Narmad South Gujarat University website at https://www.vnsgu.ac.in/.

(૨) પ્રવેશ અંગેની લાયકાત તથા પ્રવેશ ની સંપૂર્ણ વિગતો યુનિવર્સિટીની વેબસાઈટ પર ઉપલબ્ધ છે તેનો બરાબર અભ્યાસ કર્યા બાદ જ ઓનલાઇન ફોર્મ ભરવું પ્રવેશ માટેની પ્રોસેસિંગ ફી રૂ. 300 /-(Non Refundable) નેટ બેન્કિંગ, ડેબિટ/ક્રેડિટ કાર્ડ અથવા UPI થી જ ભરવાની રહેશે. અન્ય કોઈપણ રીતે રજીસ્ટ્રેશન ઉપલબ્ધ નથી

The eligibility for admission to a particular program and details of colleges, zonewise colleges, and other details of the admission process are available on the university website, students are informed to thoroughly study all these details before starting to submit an online application form for admission. The processing fee of Rs. 300 (non-refundable) shall have to be paid online only via Net Banking, Debit/Credit Cards, or UPI. Apart from online submission of the application and online payment of fees, there is no other option available, which may please be noted.

(3) ઓનલાઇન પ્રવેશ ફોર્મ ભરવા માટે વિદ્યાર્થી પાસે મોબાઇલ નંબર તથા પોતાનું ઇમેઇલ આઈ.ડી. ફોવું ફરજીયાત છે. સૌ પ્રથમ વિદ્યાર્થીએ ઓનલાઇન રજીસ્ટ્રેશન કરાવવાનું રફેશે.જેમાં વિદ્યાર્થીને તેનો એપ્લિકેશન નંબર તથા પાસવર્ડ તેના મોબાઈલ તથા ઇમેઇલ માં મળશે. ત્યાર બાદ પ્રાપ્ત થયેલ એપ્લિકેશન નંબર તથા પાસવર્ડ ની મદદથી વિદ્યાર્થીએ ઓનલાઇન પ્રવેશ ફોર્મ માં માંગ્યા મુજબની તમામ વિગતો અચૂક ભરવાની રફેશે તથા તમામ દસ્તાવેજો અપલોડ કરવાના રફેશે. વિદ્યાર્થીએ પોતાને મળેલ પાસવર્ડ ગુપ્ત રાખવાનો રફેશે તથા તેને રજીસ્ટ્રેશનની પ્રક્રિયા પૂર્ણ થાય ત્યાં સુધી સાચવી રાખવો ખૂબ જરૂરી છે.

In order to submit an online application form for admission, the student must have a mobile number and email ID. The student will get OTP in the mobile number as well as email during the registration process for admission. On successful submission of the correct OTP from mobile as well as email the student will get the application number and password which the student shall have to keep it with them till the completion of the entire admission process. (૪) યુનિવર્સિટીની સરકારી, ગ્રાન્ટ ઇન એઇડ કોલેજો તથા યુનિવર્સિટીના વિભાગો ફેલ્પ સેન્ટર તરીકે કાર્યરત રફેશે. ઓનલાઇન ફોર્મ ભરવામાં થતી મૂંઝવણ તથા પ્રવેશ પ્રક્રિયા દરમિયાન થતી કોઈપણ પ્રકારની મૂંઝવણ ના કિસ્સામાં ફેલ્પ સેન્ટરનો સંપર્ક કરવાનો રફેશે

Government, Grant-in-Aid Colleges and departments of the University will function as Help Centers. In case of confusion in filling the online form and any kind of confusion during the admission process, the help center has to be contacted.

 (૫) પ્રવેશ ફોર્મ ઓનલાઇન ભરાઈ ગયા બાદ દરેક વિદ્યાર્થીએ પોતાના રેકોર્ડ માટે ભરાઈ ગયેલા ફોર્મ ની સોફ્ટ કોપી અથવા પ્રિન્ટ રેકોર્ડ માટે સાચવીને રાખવાના રહેશે.
On successful submission of the online application form, the students should keep the soft/hard copy with them for their reference.