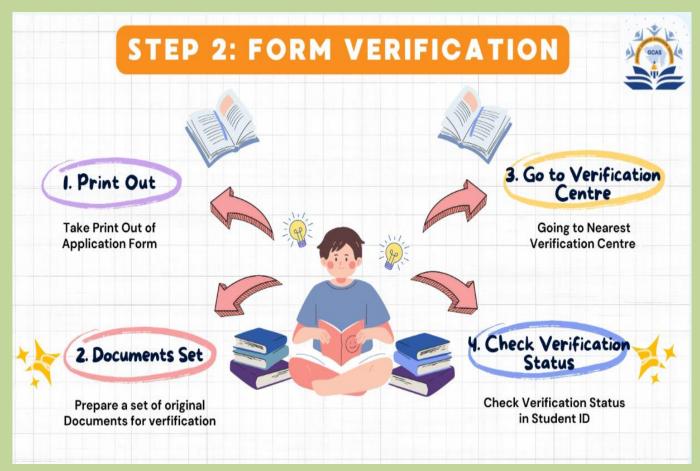

In order to submit an online application form for admission, the student must have a mobile number and email ID. The student will get OTP in the mobile number as well as email during the registration process for admission. On successful submission of the correct OTP from mobile as well as email the student will get the application number and password which the student shall have to keep it with them till the completion of the entire admission process. (૪) યુનિવર્સિટીની સરકારી, ગ્રાન્ટ ઇન એઇડ કોલેજો તથા યુનિવર્સિટીના વિભાગો ફેલ્પ સેન્ટર તરીકે કાર્યરત રફેશે. ઓનલાઇન ફોર્મ ભરવામાં થતી મૂંઝવણ તથા પ્રવેશ પ્રક્રિયા દરમિયાન થતી કોઈપણ પ્રકારની મૂંઝવણ ના કિસ્સામાં ફેલ્પ સેન્ટરનો સંપર્ક કરવાનો રફેશે

Government, Grant-in-Aid Colleges and departments of the University will function as Help Centers. In case of confusion in filling the online form and any kind of confusion during the admission process, the help center has to be contacted.