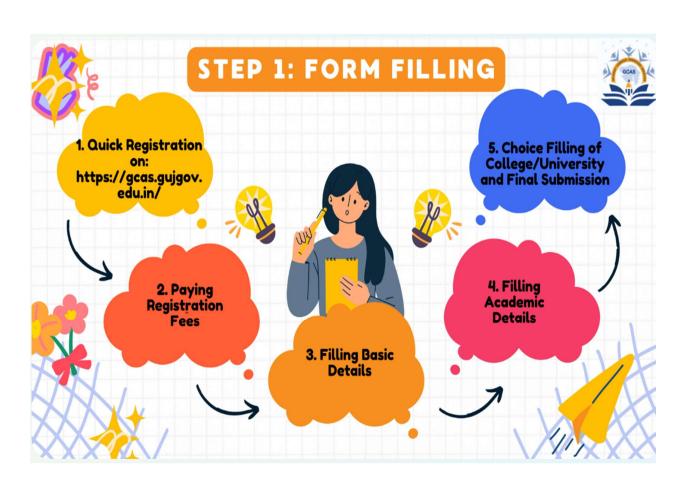

### અગત્યની સુચના (Important Instruction)

- (૧) શૈક્ષણિક વર્ષ: ૨૦૨૫-૨૦૨૬ દરમ્યાન ગુજરાતની તમામ સરકારી યુનિવર્સિટી સંલગ્ન કોલેજોમાં પ્રવેશ માટેના ફોર્મ ગુજરાત કોમન એડમિશન સર્વિસીસ (GCAS) ની www.gcas.gujgov.edu.in લિંક પર ભરવાના રફેશે. તેમજ www.vnsgu.ac.in પર Apply Online પર ક્લિક કરતા પણ GCAS ની લિંક પર જઈને ફોર્મ ભરી શકાશે.
  - During the 2025-2026 academic year, students have to submit their admission applications online through the Gujarat Common Admission Service (GCAS) portal at <a href="https://gcas.gujgov.edu.in/">https://gcas.gujgov.edu.in/</a>. Alternatively, students can access the application form by clicking on "Apply Online" on the Veer Narmad South Gujarat University website at <a href="https://www.vnsgu.ac.in/">https://www.vnsgu.ac.in/</a>.
- (૨) પ્રવેશ અંગેની લાયકાત તથા પ્રવેશની સંપૂર્ણ વિગતો યુનિવર્સિટીની વેબસાઈટ પર ઉપલબ્ધ છે તેનો બરાબર અભ્યાસ કર્યા બાદ જ ઓનલાઇન ફોર્મ ભરવું પ્રવેશ માટેની પ્રોસેસિંગ ફી રૂ. 300 /- (Non Refundable) નેટ બેન્કિંગ, ડેબિટ/ ક્રેડિટ કાર્ડ અથવા UPI થી જ ભરવાની રહેશે. અન્ય કોઈપણ રીતે રજીસ્ટેશન ઉપલબ્ધ નથી.
  - The eligibility for admission to a particular program and details of colleges, zone-wise colleges, and other details of the admission process are available on the university website, students are informed to thoroughly study all these details before starting to submit an online application form for admission. The processing fee of Rs. 300 (non-refundable) shall have to be paid online only via Net Banking, Debit/Credit Cards, or UPI. Apart from online submission of the application and online payment of fees, there is no other option available, which may please be noted.
- (3) ઓનલાઇન પ્રવેશ ફોર્મ ભરવા માટે વિદ્યાર્થી પાસે મોબાઇલ નંબર તથા પોતાનું ઇમેઇલ આઈ.ડી. હોવું ફરજીયાત છે. સૌ પ્રથમ વિદ્યાર્થીએ ઓનલાઇન રજીસ્ટ્રેશન કરાવવાનું રહેશે.જેમાં વિદ્યાર્થીને તેનો એપ્લિકેશન નંબર તથા પાસવર્ડ તેના મોબાઈલ તથા ઇમેઇલ માં મળશે. ત્યાર બાદ પ્રાપ્ત થયેલ એપ્લિકેશન નંબર તથા પાસવર્ડ ની મદદથી વિદ્યાર્થીએ ઓનલાઇન પ્રવેશ ફોર્મ માં માંગ્યા મુજબની તમામ વિગતો અયૂક ભરવાની રહેશે તથા તમામ દસ્તાવેજો અપલોડ કરવાના રહેશે. વિદ્યાર્થીએ પોતાને મળેલ પાસવર્ડ ગુપ્ત રાખવાનો રહેશે તથા તેને રજીસ્ટ્રેશનની પ્રક્રિયા પૂર્ણ થાય ત્યાં સુધી સાયવી રાખવો ખૂબ જરૂરી છે.
  - In order to submit an online application form for admission, the student must have a mobile number and email ID. The student will get OTP in the mobile number as well as email during the registration process for admission. On successful submission of the correct OTP from mobile as well as email the student will get the application number and password which the student shall have to keep it with them till the completion of the entire admission process.
- (૪) યુનિવર્સિટીની સરકારી, ગ્રાન્ટ ઇન એઇડ કોલેજો તથા યુનિવર્સિટીના વિભાગો ફેલ્પ સેન્ટર તરીકે કાર્યરત રફેશે. ઓનલાઇન ફોર્મ ભરવામાં થતી મૂંઝવણ તથા પ્રવેશ પ્રક્રિયા દરમિયાન થતી કોઈપણ પ્રકારની મૂંઝવણ ના કિસ્સામાં ફેલ્પ સેન્ટરનો સંપર્ક કરવાનો રફેશે
  - Government, Grant-in-Aid Colleges and departments of the University will function as Help Centers. In case of confusion in filling the online form and any kind of confusion during the admission process, the help center has to be contacted.
- (૫) પ્રવેશ શેર્મ ઓનલાઇન ભરાઈ ગયા બાદ દરેક વિદ્યાર્થીએ પોતાના રેકોર્ડ માટે ભરાઈ ગયેલા શેર્મની સોફ્ટ કોપી અથવા પ્રિન્ટ રેકોર્ડ માટે સાયવીને રાખવાના રહેશે. વિદ્યાર્થીઓએ ઓનલાઇન શેર્મ ભર્યા બાદ ફેલ્પ સેન્ટર પર વેરિફિકેશન કરાવવાનું રહેશે.
  - On successful submission of the online application form, the students should keep the soft/hard copy with them for their reference. Students have to do the verification at the help center.