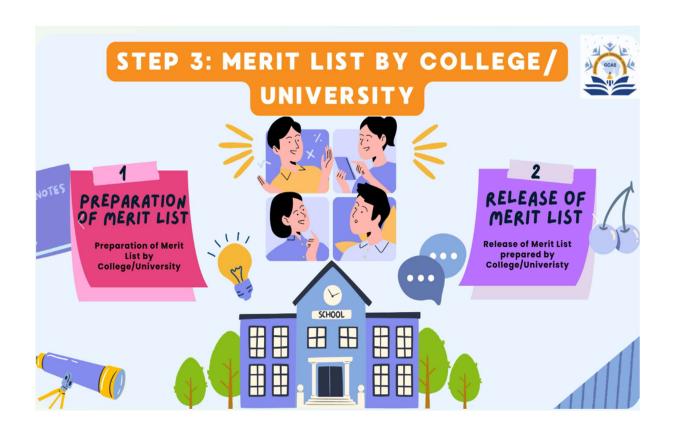

(૬) અનુસ્નાતક અભ્યાસક્રમોમાં પ્રવેશ માટે મેરીટની ગણતરી નીચે મુજબ કરવાની થાય છે.

## મેરીટની ગણતરી:

- ગ્રેડિંગ પદ્ધતિવાળા વિદ્યાર્થીઓ માટે સી.જી.પી.એ. (CGPA) તેમજ માર્કસવાળી પદ્ધતિવાળા વિદ્યાર્થીઓ માટે સ્નાતક કક્ષાએ અંતિમ વર્ષની માર્કશીટમાં દર્શાવેલ કુલ ગુણમાંથી મેળવેલ ગુણને આધારે ૧૦૦ માંથી મેરીટ માર્કસ ગણવામાં આવશે.
- સેમેસ્ટર પદ્ધતિવાળા વિદ્યાર્થીના કિસ્સામાં સેમેસ્ટર-પ અંને સેમેસ્ટર-ક બંનેમાં એક કરતાં વધુ જેટલા પ્રયત્ને પરીક્ષા
   પાસ કરી ફશે તેને આધારે દરેક પ્રયત્ન દીઠ ૦૨ ગુણ, વધુમાં વધુ ૦૬ ગુણ કપાશે.
- વાર્ષિક પદ્ધતિવાળા વિદ્યાર્થીઓના કિસ્સામાં અંતિમ વર્ષમાં એક કરતાં વધુ જેટલા પ્રયત્ને પરીક્ષા પાસ કરી હશે તેના આધારે દરેક પ્રયત્નદીઠ ૦૨ ગુણ, વધુમાં વધુ ૦૬ ગુણ કપાશે.
- સ્નાતક અભ્યાસના મેરીટ માર્કસમાં નીચે મુજબની વિગતે એકથી વધુ પ્રમાણપત્ર હશે તો પણ ધારકને વધારામાં વધુ
   ૦૨% વેઇટેજ જ મળશે.
  - NSS MERIT CERTIFICATE
  - NCC' "B" or"C" CERTIFICATE
  - સપ્તધારામાં રાજ્ય કક્ષાએ પ્રથમ, દ્વિતીય કે તૃતીય સ્થાન પ્રાપ્ત કરનાર.

#### Merit Calculation:

- CGPA will be calculated in merit for students with grading system and Merit marks out of 100 will be calculated based on the marks obtained out of the total marks shown in the final year mark sheet at the graduation level for students with marks system.
- In case of semester system student, 02 marks will be deducted for each attempt, maximum 06 marks will be deducted based on the number of passes in more than one attempt in both Semester-5 and Semester-6.
- In the case of annual system students, 02 marks will be deducted for each attempt, subject to a maximum of 06 marks, based on having passed the examination in more than one attempt in the final year.
- Even if there is more than one certificate with the following details in the merit marks of graduation studies, the holder will get additional weightage of 02% only.
  - NSS MERIT CERTIFICATE
  - NCC' "B" or "C" CERTIFICATE
  - 1<sup>st</sup>, 2<sup>nd</sup> or 3<sup>rd</sup>position holder at State level in Saptadhara.