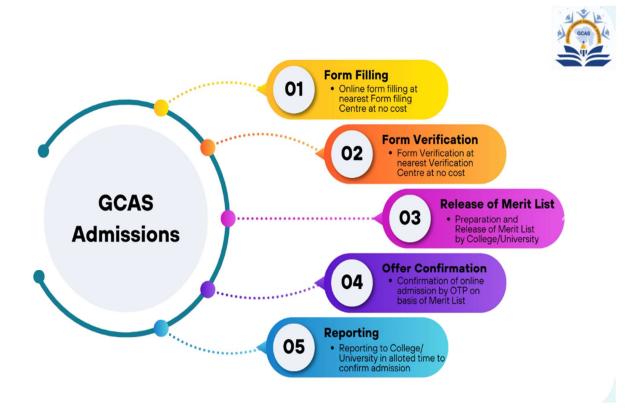

The Department of Education, Government of Gujarat has introduced Gujarat Common Admission Service (GCAS) online portal for centrelized online admission procedure to ensure transparency and expedite admission procedure.

### અગત્યની સુચના (Important Instruction)

- (૧) શૈક્ષણિક વર્ષ: ૨૦૨૫-૨૦૨૬ દરમ્યાન ગુજરાતની તમામ સરકારી યુનિવર્સિટી સંલગ્ન કોલેજોમાં પ્રવેશ માટેના ફોર્મ ગુજરાત કોમન એડમિશન સર્વિસીસ (GCAS) ની www.gcas.gujgov.edu.in લિંક પર ભરવાના રફેશે. તેમજ www.vnsgu.ac.in પર Apply Online પર ક્લિક કરતા પણ GCAS ની લિંક પર જઈને ફોર્મ ભરી શકાશે.
  - During the 2025-2026 academic year, students have to submit their admission applications online through the Gujarat Common Admission Service (GCAS) portal at <a href="https://gcas.gujgov.edu.in/">https://gcas.gujgov.edu.in/</a>. Alternatively, students can access the application form by clicking on "Apply Online" on the Veer Narmad South Gujarat University website at <a href="https://www.vnsgu.ac.in/">https://www.vnsgu.ac.in/</a>.
- (૨) પ્રવેશ અંગેની લાયકાત તથા પ્રવેશની સંપૂર્ણ વિગતો યુનિવર્સિટીની વેબસાઈટ પર ઉપલબ્ધ છે તેનો બરાબર અભ્યાસ કર્યા બાદ જ ઓનલાઇન ફોર્મ ભરવું પ્રવેશ માટેની પ્રોસેસિંગ ફી રૂ. 300 /- (Non Refundable) નેટ બેન્કિંગ, ડેબિટ/ ક્રેડિટ કાર્ડ અથવા UPI થી જ ભરવાની રહેશે. અન્ય કોઈપણ રીતે રજીસ્ટેશન ઉપલબ્ધ નથી.
  - The eligibility for admission to a particular program and details of colleges, zone-wise colleges, and other details of the admission process are available on the university website, students are informed to thoroughly study all these details before starting to submit an online application form for admission. The processing fee of Rs. 300 (non-refundable) shall have to be paid online only via Net Banking, Debit/Credit Cards, or UPI. Apart from online submission of the application and online payment of fees, there is no other option available, which may please be noted.
- (3) ઓનલાઇન પ્રવેશ ફોર્મ ભરવા માટે વિદ્યાર્થી પાસે મોબાઇલ નંબર તથા પોતાનું ઇમેઇલ આઈ.ડી. હોવું ફરજીયાત છે. સૌ પ્રથમ વિદ્યાર્થીએ ઓનલાઇન રજીસ્ટ્રેશન કરાવવાનું રહેશે.જેમાં વિદ્યાર્થીને તેનો એપ્લિકેશન નંબર તથા પાસવર્ડ તેના મોબાઈલ તથા ઇમેઇલ માં મળશે. ત્યાર બાદ પ્રાપ્ત થયેલ એપ્લિકેશન નંબર તથા પાસવર્ડ ની મદદથી વિદ્યાર્થીએ ઓનલાઇન પ્રવેશ ફોર્મ માં માંગ્યા મુજબની તમામ વિગતો અયૂક ભરવાની રહેશે તથા તમામ દસ્તાવેજો અપલોડ કરવાના રહેશે. વિદ્યાર્થીએ પોતાને મળેલ પાસવર્ડ ગુપ્ત રાખવાનો રહેશે તથા તેને રજીસ્ટ્રેશનની પ્રક્રિયા પૂર્ણ થાય ત્યાં સુધી સાયવી રાખવો ખૂબ જરૂરી છે.
  - In order to submit an online application form for admission, the student must have a mobile number and email ID. The student will get OTP in the mobile number as well as email during the registration process for admission. On successful submission of the correct OTP from mobile as well as email the student will get the application number and password which the student shall have to keep it with them till the completion of the entire admission process.
- (૪) યુનિવર્સિટીની સરકારી, ગ્રાન્ટ ઇન એઇડ કોલેજો તથા યુનિવર્સિટીના વિભાગો ફેલ્પ સેન્ટર તરીકે કાર્યરત રફેશે. ઓનલાઇન ફોર્મ ભરવામાં થતી મૂંઝવણ તથા પ્રવેશ પ્રક્રિયા દરમિયાન થતી કોઈપણ પ્રકારની મૂંઝવણ ના કિસ્સામાં ફેલ્પ સેન્ટરનો સંપર્ક કરવાનો રફેશે
  - Government, Grant-in-Aid Colleges and departments of the University will function as Help Centers. In case of confusion in filling the online form and any kind of confusion during the admission process, the help center has to be contacted.
- (૫) પ્રવેશ શેર્મ ઓનલાઇન ભરાઈ ગયા બાદ દરેક વિદ્યાર્થીએ પોતાના રેકોર્ડ માટે ભરાઈ ગયેલા શેર્મની સોફ્ટ કોપી અથવા પ્રિન્ટ રેકોર્ડ માટે સાયવીને રાખવાના રહેશે. વિદ્યાર્થીઓએ ઓનલાઇન શેર્મ ભર્યા બાદ ફેલ્પ સેન્ટર પર વેરિફિકેશન કરાવવાનું રહેશે.
  - On successful submission of the online application form, the students should keep the soft/hard copy with them for their reference. Students have to do the verification at the help center.