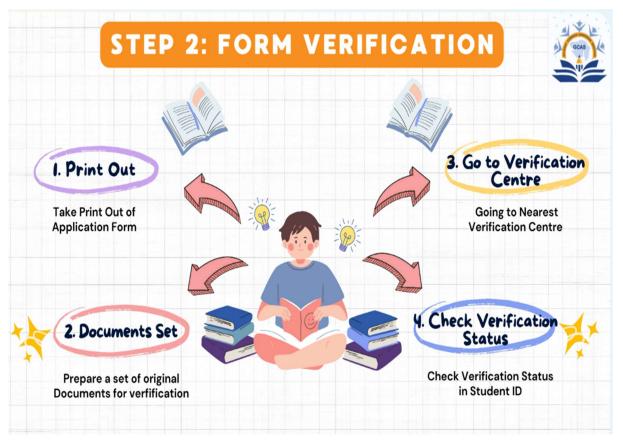

### અગત્યની સુચના (Important Instruction)

- (૧) શૈક્ષણિક વર્ષ: ૨૦૨૫-૨૦૨૬ દરમ્યાન ગુજરાતની તમામ સરકારી યુનિવર્સિટી સંલગ્ન કોલેજોમાં પ્રવેશ માટેના ફોર્મ ગુજરાત કોમન એડમિશન સર્વિસીસ (GCAS) ની www.gcas.gujgov.edu.in લિંક પર ભરવાના રફેશે. તેમજ www.vnsgu.ac.in પર Apply Online પર ક્લિક કરતા પણ GCAS ની લિંક પર જઈને ફોર્મ ભરી શકાશે.
  - During the 2025-2026 academic year, students have to submit their admission applications online through the Gujarat Common Admission Service (GCAS) portal at <a href="https://gcas.gujgov.edu.in/">https://gcas.gujgov.edu.in/</a>. Alternatively, students can access the application form by clicking on "Apply Online" on the Veer Narmad South Gujarat University website at <a href="https://www.vnsgu.ac.in/">https://www.vnsgu.ac.in/</a>.
- (૨) પ્રવેશ અંગેની લાયકાત તથા પ્રવેશની સંપૂર્ણ વિગતો યુનિવર્સિટીની વેબસાઈટ પર ઉપલબ્ધ છે તેનો બરાબર અભ્યાસ કર્યા બાદ જ ઓનલાઇન ફોર્મ ભરવું પ્રવેશ માટેની પ્રોસેસિંગ ફી રૂ. 300 /- (Non Refundable) નેટ બેન્કિંગ, ડેબિટ/ ક્રેડિટ કાર્ડ અથવા UPI થી જ ભરવાની રહેશે. અન્ય કોઈપણ રીતે રજીસ્ટેશન ઉપલબ્ધ નથી.
  - The eligibility for admission to a particular program and details of colleges, zone-wise colleges, and other details of the admission process are available on the university website, students are informed to thoroughly study all these details before starting to submit an online application form for admission. The processing fee of Rs. 300 (non-refundable) shall have to be paid online only via Net Banking, Debit/Credit Cards, or UPI. Apart from online submission of the application and online payment of fees, there is no other option available, which may please be noted.
- (3) ઓનલાઇન પ્રવેશ ફોર્મ ભરવા માટે વિદ્યાર્થી પાસે મોબાઇલ નંબર તથા પોતાનું ઇમેઇલ આઈ.ડી. હોવું ફરજીયાત છે. સૌ પ્રથમ વિદ્યાર્થીએ ઓનલાઇન રજીસ્ટ્રેશન કરાવવાનું રહેશે.જેમાં વિદ્યાર્થીને તેનો એપ્લિકેશન નંબર તથા પાસવર્ડ તેના મોબાઈલ તથા ઇમેઇલ માં મળશે. ત્યાર બાદ પ્રાપ્ત થયેલ એપ્લિકેશન નંબર તથા પાસવર્ડ ની મદદથી વિદ્યાર્થીએ ઓનલાઇન પ્રવેશ ફોર્મ માં માંગ્યા મુજબની તમામ વિગતો અયૂક ભરવાની રહેશે તથા તમામ દસ્તાવેજો અપલોડ કરવાના રહેશે. વિદ્યાર્થીએ પોતાને મળેલ પાસવર્ડ ગુપ્ત રાખવાનો રહેશે તથા તેને રજીસ્ટ્રેશનની પ્રક્રિયા પૂર્ણ થાય ત્યાં સુધી સાયવી રાખવો ખૂબ જરૂરી છે.
  - In order to submit an online application form for admission, the student must have a mobile number and email ID. The student will get OTP in the mobile number as well as email during the registration process for admission. On successful submission of the correct OTP from mobile as well as email the student will get the application number and password which the student shall have to keep it with them till the completion of the entire admission process.
- (૪) યુનિવર્સિટીની સરકારી, ગ્રાન્ટ ઇન એઇડ કોલેજો તથા યુનિવર્સિટીના વિભાગો ફેલ્પ સેન્ટર તરીકે કાર્યરત રફેશે. ઓનલાઇન ફોર્મ ભરવામાં થતી મૂંઝવણ તથા પ્રવેશ પ્રક્રિયા દરમિયાન થતી કોઈપણ પ્રકારની મૂંઝવણ ના કિસ્સામાં ફેલ્પ સેન્ટરનો સંપર્ક કરવાનો રફેશે
  - Government, Grant-in-Aid Colleges and departments of the University will function as Help Centers. In case of confusion in filling the online form and any kind of confusion during the admission process, the help center has to be contacted.
- (૫) પ્રવેશ શેર્મ ઓનલાઇન ભરાઈ ગયા બાદ દરેક વિદ્યાર્થીએ પોતાના રેકોર્ડ માટે ભરાઈ ગયેલા શેર્મની સોફ્ટ કોપી અથવા પ્રિન્ટ રેકોર્ડ માટે સાયવીને રાખવાના રહેશે. વિદ્યાર્થીઓએ ઓનલાઇન શેર્મ ભર્યા બાદ ફેલ્પ સેન્ટર પર વેરિફિકેશન કરાવવાનું રહેશે.
  - On successful submission of the online application form, the students should keep the soft/hard copy with them for their reference. Students have to do the verification at the help center.