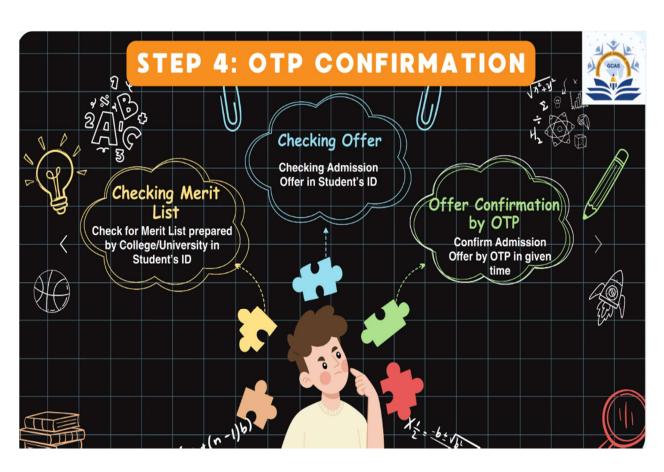

### અગત્યની સુચના (Important Instruction)

- (૧) શૈક્ષણિક વર્ષ: ૨૦૨૫-૨૦૨૬ દરમ્યાન ગુજરાતની તમામ સરકારી યુનિવર્સિટી સંલગ્ન કોલેજોમાં પ્રવેશ માટેના ફોર્મ ગુજરાત કોમન એડમિશન સર્વિસીસ (GCAS) ની www.gcas.gujgov.edu.in લિંક પર ભરવાના રફેશે. તેમજ www.vnsgu.ac.in પર Apply Online પર ક્લિક કરતા પણ GCAS ની લિંક પર જઈને ફોર્મ ભરી શકાશે.
  - During the 2025-2026 academic year, students have to submit their admission applications online through the Gujarat Common Admission Service (GCAS) portal at <a href="https://gcas.gujgov.edu.in/">https://gcas.gujgov.edu.in/</a>. Alternatively, students can access the application form by clicking on "Apply Online" on the Veer Narmad South Gujarat University website at <a href="https://www.vnsgu.ac.in/">https://www.vnsgu.ac.in/</a>.
- (૨) પ્રવેશ અંગેની લાયકાત તથા પ્રવેશની સંપૂર્ણ વિગતો યુનિવર્સિટીની વેબસાઈટ પર ઉપલબ્ધ છે તેનો બરાબર અભ્યાસ કર્યા બાદ જ ઓનલાઇન ફોર્મ ભરવું પ્રવેશ માટેની પ્રોસેસિંગ ફી રૂ. 300 /- (Non Refundable) નેટ બેન્કિંગ, ડેબિટ/ ક્રેડિટ કાર્ડ અથવા UPI થી જ ભરવાની રહેશે. અન્ય કોઈપણ રીતે રજીસ્ટેશન ઉપલબ્ધ નથી.
  - The eligibility for admission to a particular program and details of colleges, zone-wise colleges, and other details of the admission process are available on the university website, students are informed to thoroughly study all these details before starting to submit an online application form for admission. The processing fee of Rs. 300 (non-refundable) shall have to be paid online only via Net Banking, Debit/Credit Cards, or UPI. Apart from online submission of the application and online payment of fees, there is no other option available, which may please be noted.
- (3) ઓનલાઇન પ્રવેશ ફોર્મ ભરવા માટે વિદ્યાર્થી પાસે મોબાઇલ નંબર તથા પોતાનું ઇમેઇલ આઈ.ડી. હોવું ફરજીયાત છે. સૌ પ્રથમ વિદ્યાર્થીએ ઓનલાઇન રજીસ્ટ્રેશન કરાવવાનું રહેશે.જેમાં વિદ્યાર્થીને તેનો એપ્લિકેશન નંબર તથા પાસવર્ડ તેના મોબાઈલ તથા ઇમેઇલ માં મળશે. ત્યાર બાદ પ્રાપ્ત થયેલ એપ્લિકેશન નંબર તથા પાસવર્ડ ની મદદથી વિદ્યાર્થીએ ઓનલાઇન પ્રવેશ ફોર્મ માં માંગ્યા મુજબની તમામ વિગતો અયૂક ભરવાની રહેશે તથા તમામ દસ્તાવેજો અપલોડ કરવાના રહેશે. વિદ્યાર્થીએ પોતાને મળેલ પાસવર્ડ ગુપ્ત રાખવાનો રહેશે તથા તેને રજીસ્ટ્રેશનની પ્રક્રિયા પૂર્ણ થાય ત્યાં સુધી સાયવી રાખવો ખૂબ જરૂરી છે.
  - In order to submit an online application form for admission, the student must have a mobile number and email ID. The student will get OTP in the mobile number as well as email during the registration process for admission. On successful submission of the correct OTP from mobile as well as email the student will get the application number and password which the student shall have to keep it with them till the completion of the entire admission process.
- (૪) યુનિવર્સિટીની સરકારી, ગ્રાન્ટ ઇન એઇડ કોલેજો તથા યુનિવર્સિટીના વિભાગો ફેલ્પ સેન્ટર તરીકે કાર્યરત રફેશે. ઓનલાઇન ફોર્મ ભરવામાં થતી મૂંઝવણ તથા પ્રવેશ પ્રક્રિયા દરમિયાન થતી કોઈપણ પ્રકારની મૂંઝવણ ના કિસ્સામાં ફેલ્પ સેન્ટરનો સંપર્ક કરવાનો રફેશે
  - Government, Grant-in-Aid Colleges and departments of the University will function as Help Centers. In case of confusion in filling the online form and any kind of confusion during the admission process, the help center has to be contacted.
- (૫) પ્રવેશ શેર્મ ઓનલાઇન ભરાઈ ગયા બાદ દરેક વિદ્યાર્થીએ પોતાના રેકોર્ડ માટે ભરાઈ ગયેલા શેર્મની સોફ્ટ કોપી અથવા પ્રિન્ટ રેકોર્ડ માટે સાયવીને રાખવાના રહેશે. વિદ્યાર્થીઓએ ઓનલાઇન શેર્મ ભર્યા બાદ ફેલ્પ સેન્ટર પર વેરિફિકેશન કરાવવાનું રહેશે.
  - On successful submission of the online application form, the students should keep the soft/hard copy with them for their reference. Students have to do the verification at the help center.